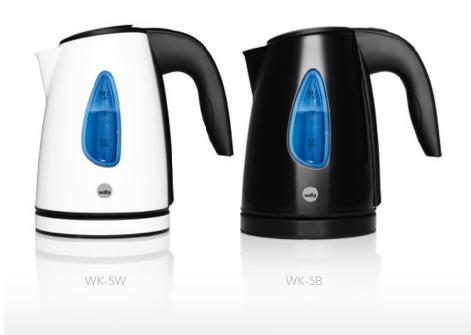

## Wilfa BOIL WK-5W WK-5B

## Water Kettle

- · Concealed element
- · 360° base
- easy to manage
- · Indicator light
- · Cable storage
- · 1500 watt

Wilfa BOIL water kettle comes with a robust housing, soft handle and button for easy acces to lid – ready for hard, everyday use.

## Auto shut off

For your safety the kettle shuts itself off automatically when reaching boiling point and when it accidently gets turned on. WK-5B

High Capacity 1,5L Boil up to 1,5L water. Transparent elements makes it easy to fill it up to your required amount.