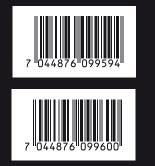

WK-5W 609959

EAN code: 7044876099594

Article no:

WK-5B

609960

7044876099600

Consumer carton

15,8 / 22 / 20,4 Size (cm) (D/B/H):