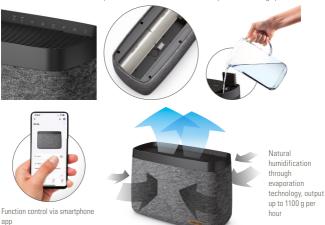

## KARL BIG — the humidifier with super power

Easy refillable during operation

Automatic shut-off, hygrostat, LED dimmer and filter change reminder

Compatible with Oskar filter

Despite his low power consumption, when Karl big gets going, he can humidify rooms of up to 150 m<sup>2</sup> in no time at all. Whether it is a large office or a spacious bedroom or lounge, the evaporator can provide any big space with healthy and pleasant humidity. In auto mode, Karl big adjusts his performance independently to achieve the desired level of humidity within a range of 40-55%. The efficient evaporator has an impressive 11-liter water container that can be filled via a lift-up flap on the top of the device. And when the water container is empty, Karl big will switch off automatically. Because he is equipped with WiFi, all Karl big's functions can be controlled via an app on your smartphone and you can also check the level of humidity at any time, even when you are out and about. And for undisturbed sleep, humidifier Karl big's LED function lights can be dimmed or switched off altogether.