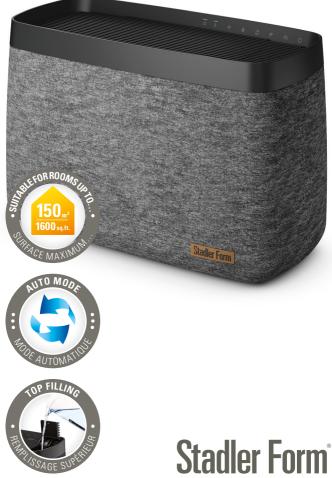

## KARL BIG — the humidifier with super power

Easy refillable during operation

Automatic shut-off, hygrostat, LED dimmer and filter change reminder

Compatible with Oskar filter

Despite his low power consumption, when Karl big gets going, he can humidify rooms of up to 150 m<sup>2</sup> in no time at all. Whether it is a large office or a spacious bedroom or lounge, the evaporator can provide any big space with healthy and pleasant humidity. In auto mode, Karl big adjusts his performance independently to achieve the desired level of humidity within a range of 40-55%. The efficient evaporator has an impressive 11-liter water container that can be filled via a lift-up flap on the top of the device. And when the water container is empty, Karl big will switch off automatically. Because he is equipped with WiFi, all Karl big's functions can be controlled via an app on your smartphone and you can also check the level of humidity at any time, even when you are out and about. And for undisturbed sleep, humidifier Karl big's LED function lights can be dimmed or switched off altogether.

## **Specifications**

Room size: up to 150 m² / 375 m³ Tank capacity: 11.0 liter Power: 2.4 – 40 watt / 4 output levels Device control via app / Filter change reminder Water level window / Hygrostat LED dimmer (dimmable LED lights) Automatic shut-off Dimensions: 502 x 335 x 242 mm (w x h x d) Weight: 4.6 kg / Sound level: 27 – 60 dB(A)